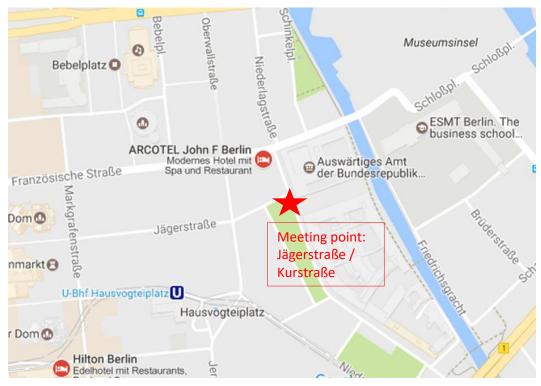

The **meeting point** for the start of the tour is:

Jägerstraße / Kurstraße

**10117 Berlin** (near the Federal Foreign Office, the official venue of the conference)

Please make sure to arrive 15 minutes before departure, as the bus will leave punctually.

Source: Google Maps